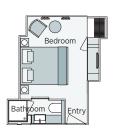

Owner's One-Bedroom Suite 315ft<sup>2</sup> (29.3m<sup>2</sup>) **CAT SA** 

**Grand Balcony Suite** 210ft<sup>2</sup> (19.5m<sup>2</sup>) CAT S

**Emerald Panorama Balcony Suite** 180ft<sup>2</sup> (16.7m<sup>2</sup>)

**Emerald Stateroom** 162ft<sup>2</sup> (15m<sup>2</sup>) CAT D CAT E

**Emerald Single Stateroom** 117ft<sup>2</sup> (10.9m<sup>2</sup>)

Important Information: On Emerald Destiny The Terrace has a slightly varied layout to the other European Star-Ships, with only chairs instead of tables. The cabin and deck plans, sizes and photographs are an indication only and are subject to variation.