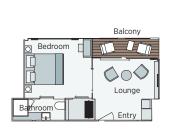

Owner's One-Bedroom Suite 315ft<sup>2</sup> (29.3m<sup>2</sup>) **CAT SA** 

**Grand Balcony Suite** 210ft<sup>2</sup> (19.5m<sup>2</sup>) CAT S

**Emerald Panorama Balcony Suite** 180ft<sup>2</sup> (16.7m<sup>2</sup>)