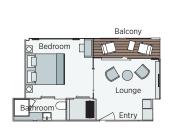

Owner's One-Bedroom Suite 315ft<sup>2</sup> (29.3m<sup>2</sup>) **CAT SA** 

**Grand Balcony Suite** 210ft<sup>2</sup> (19.5m<sup>2</sup>) CAT S

**Emerald Panorama Balcony Suite** 180ft<sup>2</sup> (16.7m<sup>2</sup>)

**Emerald Stateroom** 162ft<sup>2</sup> (15m<sup>2</sup>) CAT D CAT E

**Emerald Single Stateroom** 117ft<sup>2</sup> (10.9m<sup>2</sup>)

Important Information: On Emerald Sky and Emerald Star, cabin 202 has modified entry, bathroom configuration with personal assistance fittings and has no decked area with table and chairs. The cabin and deck plans, sizes and photographs are an indication only and are subject to variation.