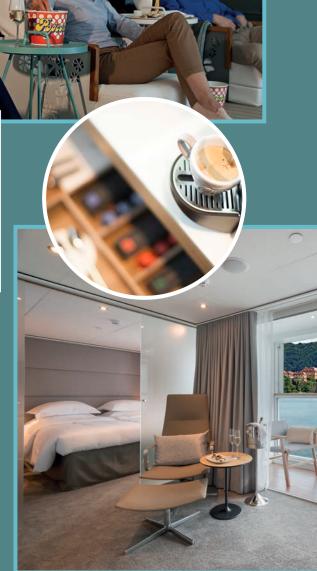

#### Undeniably stylish suites & staterooms

Where comfort meets an innovative contemporary design our suites & staterooms are chic, modern sanctuaries. Boasting a wealth of sumptuous features, from luxurious toiletries and a revitalizing shower in your spacious en-suite, to a queen size\* or twin hotel-style bed, draped with luxurious linens. In every cabin bottled water is replenished daily and with free Wi-Fi, a HDTV and infotainment system it's the ideal place to take some time out.

With a wide range of suites and staterooms available, we certainly have a cabin that is perfect for everyone. In all suites, a key feature is our ingenious all-weather system balcony, the perfect place to enjoy the endless river views regardless of the weather. Our staterooms offer a picture window, perfect for admiring the scenery.