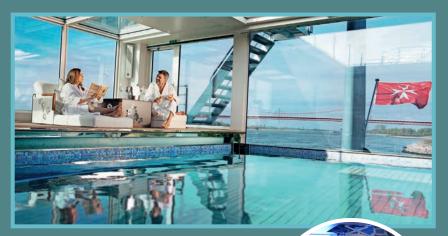

#### Pool & Evening Cinema

On the Danube, Rhine, Main and Rhône our Star-Ship's most innovative feature has to be the pool. With a retractable roof you can feel the river breeze as you take a dip in our heated pool, in the evenings watch in awe as the pool transforms into a cinema.

#### Innovation at its finest

While traveling on the Rhine, Main, Danube or Rhône rivers, take a dip in our heated pool<sup>\*</sup>, a sanctuary of calm with a retractable roof allowing you to welcome the invigorating river breeze. Enjoy endless views of the picturesque landscape through the floor-to-ceiling windows whilst relaxing on the comfortable lounge chairs.

One of the Star-Ship's most impressive features is that in the evenings the pool transforms into a cinema showing a variety of classic and contemporary films.