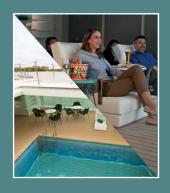

#### Pool & Evening Cinema

On the Danube, Rhine, Main and Rhône our Star-Ship's most innovative feature has to be the pool. With a retractable roof you can feel the river breeze as you take a dip in our heated pool, in the evenings watch in awe as the pool transforms into a cinema.

#### Innovation at its finest

While traveling on the Rhine, Main, Danube or Rhône rivers, take a dip in our heated pool<sup>\*</sup>, a sanctuary of calm with a retractable roof allowing you to welcome the invigorating river breeze. Enjoy endless views of the picturesque landscape through the floor-to-ceiling windows whilst relaxing on the comfortable lounge chairs.

One of the Star-Ship's most impressive features is that in the evenings the pool transforms into a cinema showing a variety of classic and contemporary films.