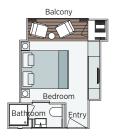

Owner's One-Bedroom Suite 315ft<sup>2</sup> (29.3m<sup>2</sup>) **CAT SA** 

**Grand Balcony Suite** 210ft<sup>2</sup> (19.5m<sup>2</sup>) CAT S

**Emerald Panorama Balcony Suite** 180ft<sup>2</sup> (16.7m<sup>2</sup>)

**Emerald Stateroom** 162ft<sup>2</sup> (15m<sup>2</sup>) CAT D CAT E

**Emerald Single Stateroom** 117ft<sup>2</sup> (10.9m<sup>2</sup>)

Important Information: On Emerald Destiny The Terrace has a slightly varied layout to the other European Star-Ships, with only chairs instead of tables. The cabin and deck plans, sizes and photographs are an indication only and are subject to variation.