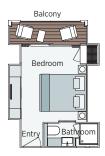

Owner's One-Bedroom Suite 315ft<sup>2</sup> (29.3m<sup>2</sup>) **CAT SA** 

**Grand Balcony Suite** 210ft<sup>2</sup> (19.5m<sup>2</sup>) CAT S

**Emerald Panorama Balcony Suite** 180ft<sup>2</sup> (16.7m<sup>2</sup>)

**Emerald Stateroom** 162ft<sup>2</sup> (15m<sup>2</sup>) CAT D CAT E

**Emerald Single Stateroom** 117ft<sup>2</sup> (10.9m<sup>2</sup>)

Important Information: On Emerald Sky and Emerald Star, cabin 202 has modified entry, bathroom configuration with personal assistance fittings and has no decked area with table and chairs. The cabin and deck plans, sizes and photographs are an indication only and are subject to variation.