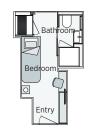

Owner's One-Bedroom Suite 315ft<sup>2</sup> (29.3m<sup>2</sup>) **CAT SA** 

**Grand Balcony Suite** 210ft<sup>2</sup> (19.5m<sup>2</sup>) CAT S

**Emerald Panorama Balcony Suite** 180ft<sup>2</sup> (16.7m<sup>2</sup>)

**Emerald Stateroom** 162ft<sup>2</sup> (15m<sup>2</sup>) CAT D CAT E

**Emerald Single Stateroom** 117ft<sup>2</sup> (10.9m<sup>2</sup>)

Important Information: On Emerald Sky and Emerald Star, cabin 202 has modified entry, bathroom configuration with personal assistance fittings and has no decked area with table and chairs. The cabin and deck plans, sizes and photographs are an indication only and are subject to variation.