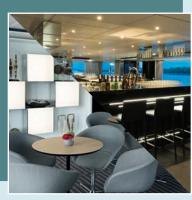

#### Horizon Bar & Lounge

The social heartbeat of our Star-Ships, comfortable and exceptionally modern, this haven is one of the most popular areas of our vessels. Enjoy local wines,

beers, spirits, cocktails or a variety of teas and coffees whilst catching up with newfound friends in the relaxed setting. When the evening arrives, we have a medley of entertainment planned especially for you.