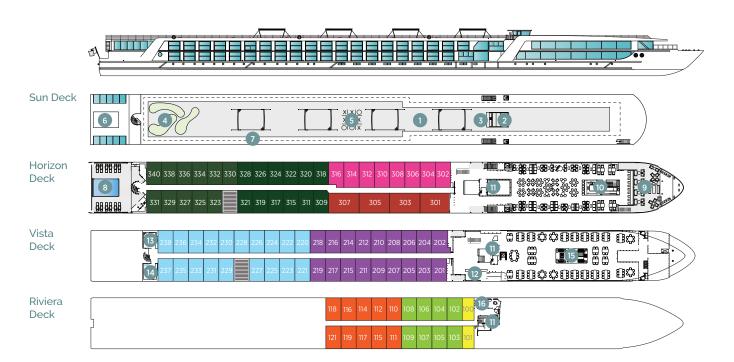

### Rhine, Main & Danube deck plans Emerald Sky, Star, Dawn & Sun

- Built: 2014/15
- Length: 443ft
- Guests: 182
- Cabins: 92
- Crew Members: 47

| Cabin Categories |                                |                                          |  |
|------------------|--------------------------------|------------------------------------------|--|
|                  | Horizon Deck                   | Size ft² (m²)                            |  |
| CAT SA           | Owner's One-Bedroom Suite      | 315ft² (29.3m²)                          |  |
| CAT S            | Grand Balcony Suite*           | 210ft <sup>2</sup> (19.5m <sup>2</sup> ) |  |
| CAT A            | Emerald Panorama Balcony Suite | 180ft² (16.7m²)                          |  |
|                  | Vista Deck                     | Size ft² (m²)                            |  |
| CAT B            | Emerald Panorama Balcony Suite | 180ft² (16.7m²)                          |  |
| CAT C            | Emerald Panorama Balcony Suite | 180ft² (16.7m²)                          |  |
|                  | Riviera Deck                   | Size ft² (m²)                            |  |
| CAT D            | Emerald Stateroom              | 162ft² (15m²)                            |  |
| CAT E            | Emerald Stateroom              | 162ft² (15m²)                            |  |
| CAT ES           | Emerald Single Stateroom       | 117ft² (10.9m²)                          |  |

- Sun Deck with Deck Chairs<sup>^</sup>
- Navigation Bridge
- Sky Barbecue
- Golf Putting Green
- Games Area
- Retractable Glass Roof
- Walking Track
- 8 Daytime Pool & Bar/Evening Cinema 16 Hairdresser
- The Terrace
- 10 Horizon Bar & Lounge
- Lift
- Reception
- Wellness Area
- Fitness Area
- Reflections Restaurant