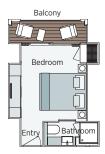

Owner's One-Bedroom Suite 315ft<sup>2</sup> (29.3m<sup>2</sup>) **CAT SA** 

**Grand Balcony Suite** 210ft<sup>2</sup> (19.5m<sup>2</sup>) CAT S

**Emerald Panorama Balcony Suite** 180ft<sup>2</sup> (16.7m<sup>2</sup>)