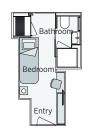

**Emerald Stateroom** 162ft<sup>2</sup> (15m<sup>2</sup>) CAT D CAT E

**Emerald Single Stateroom** 117ft<sup>2</sup> (10.9m<sup>2</sup>)

Important Information: On Emerald Sky and Emerald Star, cabin 202 has modified entry, bathroom configuration with personal assistance fittings and has no decked area with table and chairs. The cabin and deck plans, sizes and photographs are an indication only and are subject to variation.