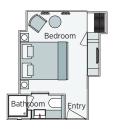

**Emerald Stateroom** 162ft<sup>2</sup> (15m<sup>2</sup>) CAT D CAT E

**Emerald Single Stateroom** 117ft<sup>2</sup> (10.9m<sup>2</sup>)

Important Information: On Emerald Sky and Emerald Star, cabin 202 has modified entry, bathroom configuration with personal assistance fittings and has no decked area with table and chairs. The cabin and deck plans, sizes and photographs are an indication only and are subject to variation.