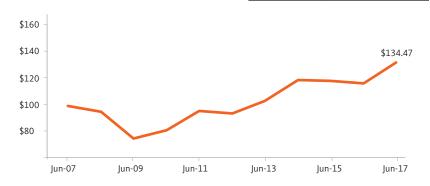

### 10-Year Performance

Over ten years, \$100 invested in the OSU Foundation endowment would have grown to \$134.47 if no disbursements were made.