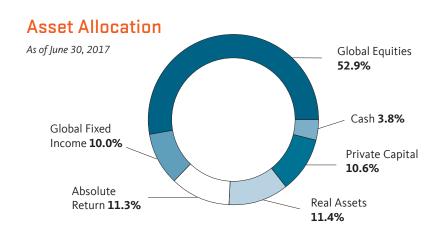

#### **Endowment Growth**

(In millions)

\*In 2016, the OSU Foundation assumed management of the OUS portion of the endowment.